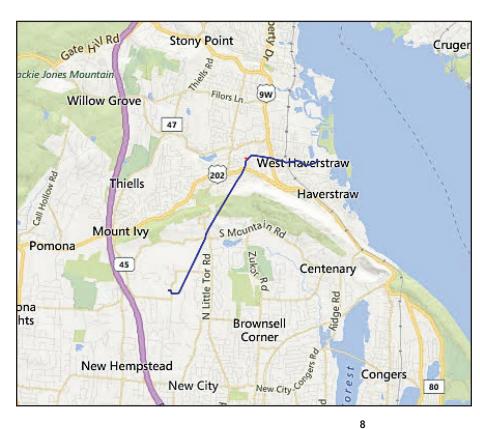

One pipeline originates at Buena Vista Road in the Town of Clarkstown and the other pipeline originates at Eakman Drive in the Village of West Haverstraw. Both share the same right-of-way until terminating at the Bowline Power Generation Facility.