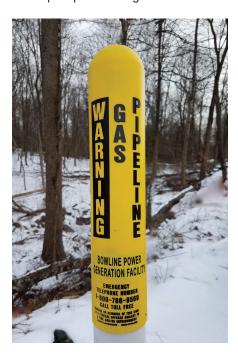

# PIPELINE LOCATION AND MARKERS

Pipeline markers are used to indicate the approximate location of a natural gas pipeline and to provide contact information. Markers should never be removed or relocated by anyone other than a pipeline operator.

# **EMERGENCY CONTACT:** 1-845-786-8046

**PRODUCTS/DOT GUIDEBOOK ID#/GUIDE#:**Natural Gas 1971 115